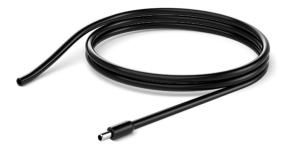

# A1287

Suction Tube Extension

This manual corresponds to the following reference: A1286

#### Suction Tube Extension Ref. A1287

- Tube Length:

- Total Net Weight:
- Package Dimensions/Weight: (L x H x W)

1.5 m / 59.06 in

39.7 g / 0.09 lb 155 x 85 x 55 / 65.1 g 6.10 x 3.35 x 2.17 in / 0.14 lb