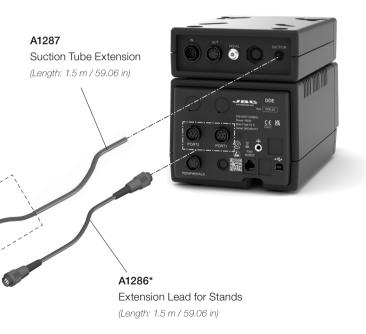

#### Connections

\* Not included, sold separately.

#### Suction Tube Extension Ref. A1287

- Tube Length:

- Total Net Weight:
- Package Dimensions/Weight: (L x H x W)

1.5 m / 59.06 in

39.7 g / 0.09 lb 155 x 85 x 55 / 65.1 g 6.10 x 3.35 x 2.17 in / 0.14 lb