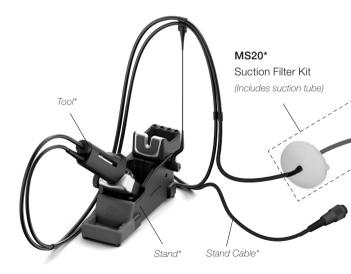

# www.jbctools.com INSTRUCTION MANUAL



# A1287

Suction Tube Extension

This manual corresponds to the following reference: A1286

### **Packing List**

The following items are included:





Suction Tube Extension .... 1 unit Ref. A1287

Manual ..... 1 unit Ref. 0032180



#### Connections





\* Not included, sold separately.

## Specifications

#### A1287

#### Suction Tube Extension Ref. A1287

- Tube Length:

- Total Net Weight:
- Package Dimensions/Weight: (L x H x W)

1.5 m / 59.06 in

39.7 g / 0.09 lb 155 x 85 x 55 / 65.1 g 6.10 x 3.35 x 2.17 in / 0.14 lb



#### Warranty

JBC's 2 year warranty covers this equipment against all manufacturing defects, including the replacement of defective parts and labour.

Warranty does not cover product wear or misuse.

In order for the warranty to be valid, equipment must be returned, postage paid, to the dealer where it was purchased.



This product should not be thrown in the garbage.

In accordance with the European directive 2012/19/EU, electronic equipment at the end of its life must be collected and retur