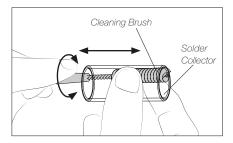

## **Cleaning Solder Collectors**

Introduce the cleaning brush into the empty solder collector and remove soldering residues with longitudinal and circular movements.

Alcohol can be used only to clean glass and metal solder collectors with the brush.