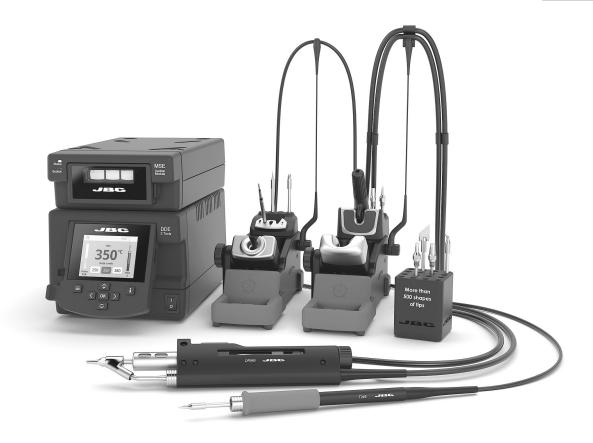

# **DDSE**

## 2-Tool Rework Station

## **Packing List**

The following items are included according purchased station reference:

| ם | ח | F |
|---|---|---|
|   |   |   |

2-Tool Control Unit ...... 1 unit Ref. DDE-9C (100 V)

Ref. DDE-1C (120 V) Ref. DDE-2C (230 V)

Electric Desoldering Module ....... 1 unit Ref. MSE-B

T245

Ref. T245-A

Stand for T210 & T245 Handles ..... 1 unit Ref. AD-SF

General Purpose Handle ...... 1 unit

DR560

Ref. DR560-A

Desoldering Iron ...... 1 unit

#### SCH

Cartridge Holder ..... 1 unit

Ref. SCH-A

## Installation

MSE Electric Desoldering Module

DDE 2-Tool Control Unit

## Installation

**DDE**2-Tool Control Unit