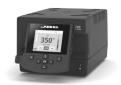

## **Packing List**

The following items are included according purchased station reference:

| ם | ח | F |
|---|---|---|
|   |   |   |

2-Tool Control Unit ...... 1 unit Ref. DDE-9C (100 V)

Ref. DDE-1C (120 V) Ref. DDE-2C (230 V)

## Installation

MSE Electric Desoldering Module

DDE 2-Tool Control Unit

## Installation

**DDE**2-Tool Control Unit