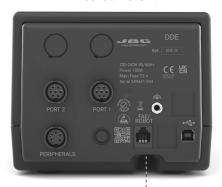

# **DDSE**

## 2-Tool Rework Station

#### Ref.

DDSE-9QE (100 V) DDSE-1QE (120 V) DDSE-2QE (230 V)

#### Station

More Information on the product web page



## **Packing List**

The following items are included according purchased station reference:













| ם | ח | F |
|---|---|---|
|   |   |   |

2-Tool Control Unit ...... 1 unit Ref. DDE-9C (100 V)

Ref. DDE-1C (120 V) Ref. DDE-2C (230 V)













Electric Desoldering Module ....... 1 unit Ref. MSE-B

T245

Ref. T245-A

Stand for T210 & T245 Handles ..... 1 unit Ref. AD-SF

General Purpose Handle ...... 1 unit

DR560

Ref. DR560-A



Desoldering Iron ...... 1 unit





#### SCH

Cartridge Holder ..... 1 unit

Ref. SCH-A

## Installation

MSE Electric Desoldering Module





DDE 2-Tool Control Unit







## Installation

**DDE**2-Tool Control Unit



## **Specifications**

#### DDSE

2-Tool Rework Station

Ref. **DDSE-9QE** (100 V) Ref. **DDSE-1QE** (120 V) Ref. **DDSE-2QE** (230 V)

- Package Dimensions / Weight: (L x H x W)

525 x 318 x 347 mm / 13.12 kg 20.67 x 12.52 x 13.66 in / 28.93 lb

Complies with CE standards.

ESD safe.



#### Warranty

Information regarding the warranty of each product can be found on the final page of its instruction manual.



This product should not be thrown in the garbage.

In accordance with the European directive 2012/19/EU, electronic equipment at the end of its life must be collected and returned to an authorized recycling facility.