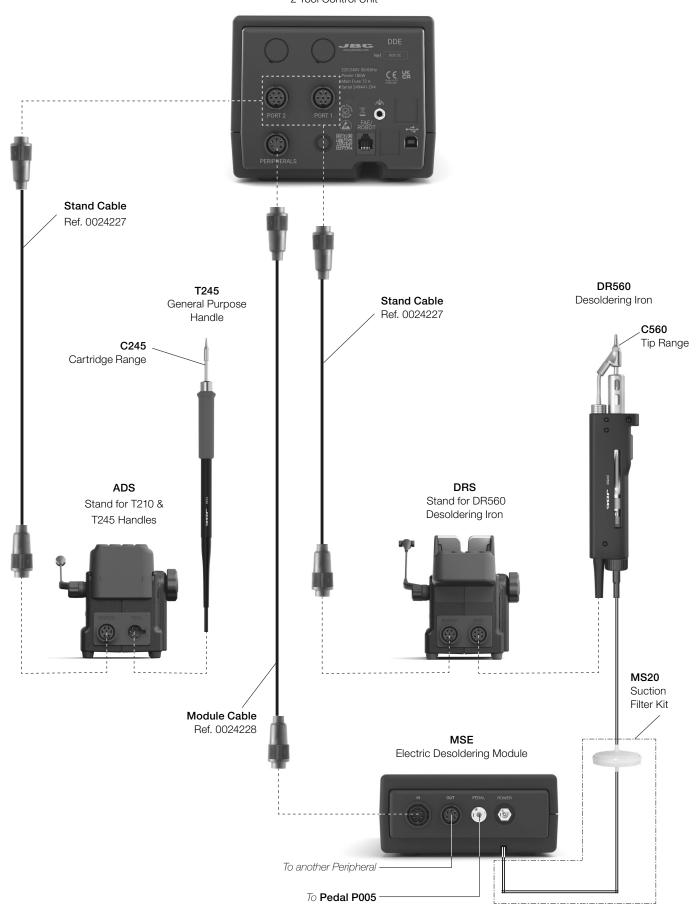

## Installation

MSE Electric Desoldering Module

DDE 2-Tool Control Unit

## Installation

**DDE**2-Tool Control Unit