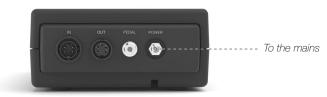

# **DDSE**

## 2-Tool Rework Station

#### Ref.

DDSE-9QE (100 V) DDSE-1QE (120 V) DDSE-2QE (230 V)

#### Station

More Information on the product web page



## **Packing List**

The following items are included according purchased station reference:













| ם | ח | F |
|---|---|---|
|   |   |   |

2-Tool Control Unit ...... 1 unit Ref. DDE-9C (100 V)

Ref. DDE-1C (120 V) Ref. DDE-2C (230 V)













Electric Desoldering Module ....... 1 unit Ref. MSE-B

T245

Ref. T245-A

Stand for T210 & T245 Handles ..... 1 unit Ref. AD-SF

General Purpose Handle ...... 1 unit

DR560

Ref. DR560-A



Desoldering Iron ...... 1 unit





#### SCH

Cartridge Holder ..... 1 unit

Ref. SCH-A

## Installation

MSE Electric Desoldering Module





DDE 2-Tool Control Unit







## Installation

**DDE**2-Tool Control Unit



## **Specifications**

#### DDSE

2-Tool Rework Station

Ref. **DDSE-9QE** (100 V) Ref. **DDSE-1QE** (120 V) Ref. **DDSE-2QE** (230 V)

- Package Dimensions / Weight: (L x H x W)

525 x 318 x 347 mm / 13.12 kg 20.67 x 12.52 x 13.66 in / 28.93 lb

Complies with CE standards.

ESD safe.



#### Warranty

Information regarding the warranty of each product can be found on the final page of its instruction manual.



This product should not be thrown in the garbage.

In accordance with the European directive 2012/19/EU, electronic equipment at the end of its life must be collected and returned to an authorized recycling facility.